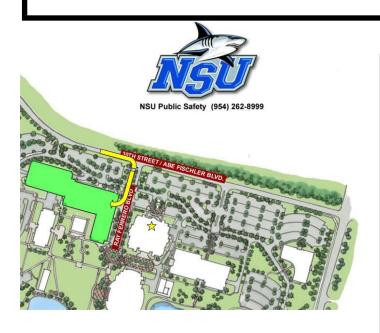

## Directions to the ASLRITC Parking Garage:

From I-95, North or South, or Florida's Turnpike, North or South:

- Take I-595 exit, westbound.
- Proceed on I-595 to University Drive.
- Turn left and proceed southbound on University Drive to SW 30<sup>th</sup> Street.
- Turn left onto SW 30<sup>th</sup> Street and proceed East approximately ½ mile turn right onto Ray Ferrero, Jr. Boulevard.
- Make a right turn into the NSU campus onto Ray Ferrero, Jr. Boulevard and enter the parking garage using the east side entrance.
- Park on the 2<sup>nd</sup> floor and above.
- If you park on the 1<sup>st</sup> floor of the garage you will have to pay for parking even if you have this pass and it is a \$1.00 an hour.